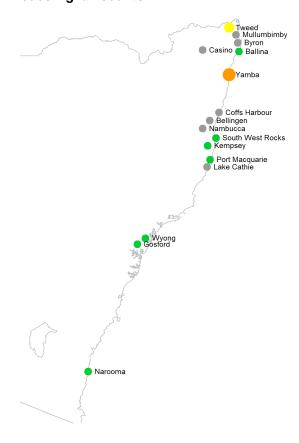

### Mosquito counts in the week ending 3 April 2021

### **Coastal sites**

### **Total mosquito counts**

### **Mosquito Abundance**

- Inland: HIGH at Forbes. LOW at Albury, Griffith, Leeton and Wagga Wagga.
- Coast: VERY HIGH at Yamba. HIGH at Ballina, Gosford, Kempsey, South West Rocks and Tweed. LOW at Narooma, Port Macquarie and Wyong.
- **Sydney:** MEDIUM at Parramatta, Penrith and Sydney Olympic Park. LOW at Bankstown, Blacktown, Georges River, Hills Shire and Liverpool.