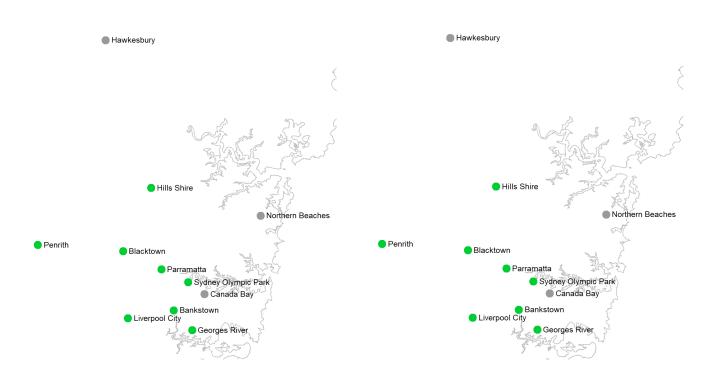

### Comments and other findings of note

Edge Hill virus was detected at Clarence Valley (Yamba) on 29 March 2021. Mosquito data for Nothern Beaches site for the week ending 27 March 2021 was received late and is included in the current mosquito abundance table this week.