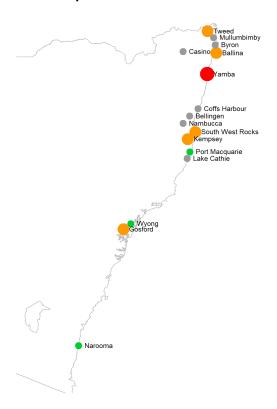

### **Mosquito Abundance**

- Inland: HIGH at Forbes. LOW at Albury, Griffith, Leeton and Wagga Wagga.
- Coast: VERY HIGH at Yamba. HIGH at Ballina, Gosford, Kempsey, South West Rocks and Tweed. LOW at Narooma, Port Macquarie and Wyong.
- **Sydney:** MEDIUM at Parramatta, Penrith and Sydney Olympic Park. LOW at Bankstown, Blacktown, Georges River, Hills Shire and Liverpool.

### Comments and other findings of note

Edge Hill virus was detected at Clarence Valley (Yamba) on 29 March 2021. Mosquito data for Nothern Beaches site for the week ending 27 March 2021 was received late and is included in the current mosquito abundance table this week.

### Ross River and Barmah Forest viruses detected in the past three weeks

| Date of sample collection | Location                | Virus            |
|---------------------------|-------------------------|------------------|
| 17 March 2021             | Clarence Valley (Yamba) | Ross River virus |

### **Coastal sites**

### **Total mosquito counts**