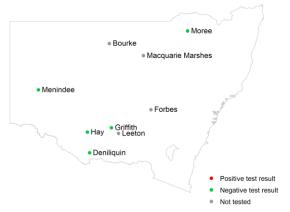

### Sentinel chickens

Chickens are bled for detection of antibodies directed against Murray Valley encephalitis virus and Kunjin virus, indicating exposure to these viruses. A test result is shown if it has been reported in the last two weeks.

### Test results for sentinel chickens in the week ending 3 April 2021

### Positive test results in the 2020-2021 surveillance season

| Date of sample collection                                                               | Location | Positive test results |  |  |  |  |  |  |  |
|-----------------------------------------------------------------------------------------|----------|-----------------------|--|--|--|--|--|--|--|
| There have been no detections in sentinel chickens in the 2020-2021 surveillance season |          |                       |  |  |  |  |  |  |  |