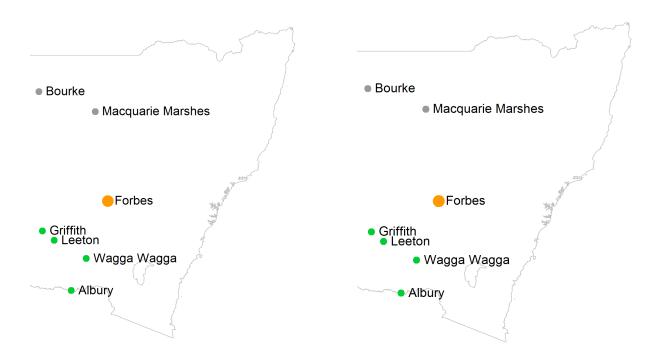

### **Mosquito Abundance**

- Inland: HIGH at Forbes. LOW at Albury, Griffith, Leeton and Wagga Wagga.
- Coast: VERY HIGH at Yamba. HIGH at Ballina, Gosford, Kempsey, South West Rocks and Tweed. LOW at Narooma, Port Macquarie and Wyong.
- **Sydney:** MEDIUM at Parramatta, Penrith and Sydney Olympic Park. LOW at Bankstown, Blacktown, Georges River, Hills Shire and Liverpool.

### Culex annulirostris counts