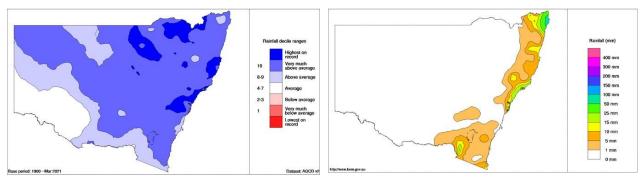

### Rainfall

In March, rainfall was average in southwestern NSW. Across the rest of NSW, rainfall was above average, with some areas experiencing the highest levels of rainfall on record (left). In the week ending 3 April 2021, there was no or little rainfall across most of NSW. Isolated areas in coastal and southern NSW received moderate rainfall (right).

Source: Australian Government, Bureau of Meteorology: http://www.bom.gov.au/climate/maps/rainfall