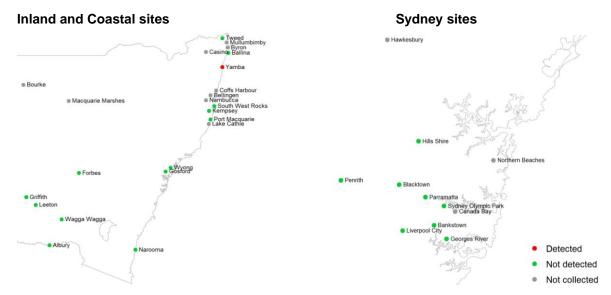

### Test results for mosquito trapping sites in the week ending 3 April 2021

### **Mosquito Abundance**

- Inland: HIGH at Forbes. LOW at Albury, Griffith, Leeton and Wagga Wagga.
- Coast: VERY HIGH at Yamba. HIGH at Ballina, Gosford, Kempsey, South West Rocks and Tweed. LOW at Narooma, Port Macquarie and Wyong.
- **Sydney:** MEDIUM at Parramatta, Penrith and Sydney Olympic Park. LOW at Bankstown, Blacktown, Georges River, Hills Shire and Liverpool.

### **Sydney sites**

### Culex annulirostris counts

### Aedes vigilax counts