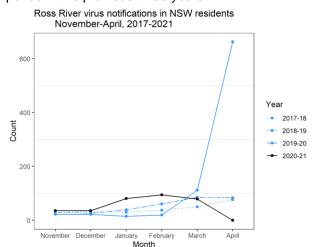

The following figures show the monthly number of notifications of Ross River virus and Barmah Forest virus for the current NSW Arbovirus and Mosquito Monitoring season (November 2020 to April 2021), and the same period in the previous three years.

Source: NSW Health Notifiable Conditions Information Management System (NCIMS), Communicable Diseases Branch and Centre for Epidemiology and Evidence, NSW Health

Note: The data for the current month are the notifications to date (data extracted on 6 April 2021).