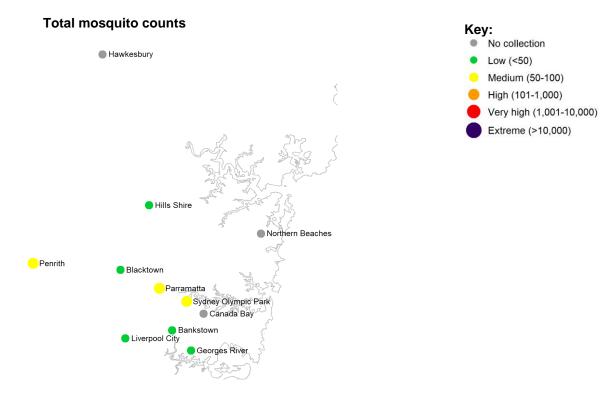

### Mosquito counts in the week ending 3 April 2021

### **Sydney sites**

### Culex annulirostris counts

### **Mosquito Abundance**

- Inland: HIGH at Forbes. LOW at Albury, Griffith, Leeton and Wagga Wagga.
- Coast: VERY HIGH at Yamba. HIGH at Ballina, Gosford, Kempsey, South West Rocks and Tweed. LOW at Narooma, Port Macquarie and Wyong.
- **Sydney:** MEDIUM at Parramatta, Penrith and Sydney Olympic Park. LOW at Bankstown, Blacktown, Georges River, Hills Shire and Liverpool.