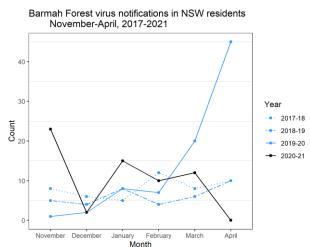

The following figures show the monthly number of notifications of Ross River virus and Barmah Forest virus for the current NSW Arbovirus and Mosquito Monitoring season (November 2020 to April 2021), and the same period in the previous three years.

Source: NSW Health Notifiable Conditions Information Management System (NCIMS), Communicable Diseases Branch and Centre for Epidemiology and Evidence, NSW Health

Note: The data for the current month are the notifications to date (data extracted on 6 April 2021).