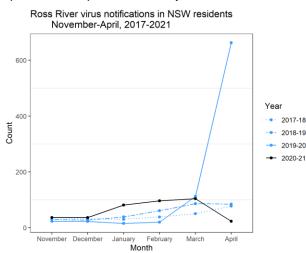

The following figures show the monthly number of notifications of Ross River virus and Barmah Forest virus for the current NSW Arbovirus and Mosquito Monitoring season (November 2020 to April 2021), and the same period in the previous three years.

Source: NSW Health Notifiable Conditions Information Management System (NCIMS), Communicable Diseases Branch and Centre for Epidemiology and Evidence, NSW Health

Note: The data for the current month are the notifications to date (data extracted on 19 April 2021).