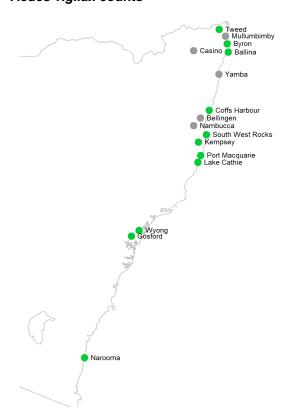

current reporting week.

Culex annulirostris and Aedes vigilax are vectors of interest for Ross River virus and Barmah Forest virus.

### Mosquito counts in the week ending 17 April 2021

### Key:

- No collection
- Low (<50)</li>
- Medium (50-100)
- High (101-1,000)
- Very high (1,001-10,000)
- Extreme (>10,000)

### **Inland sites**

### **Total mosquito counts**

## BourkeMacquarie Marshes



Forbes

### • Albury

### Culex annulirostris counts



### **Coastal sites**

### **Total mosquito counts**



## No collection Low (<50) Medium (50-100) High (101-1,000) Very high (1,001-10,000) Extreme (>10,000)

Key:

### Culex annulirostris counts

# Tweed Mullumbimby Byron Casino Ballina Casino Ballina Yamba Yamba South West Rocks Kempsey Port Macquarie Lake Cathie

### Aedes vigilax counts



### **Sydney sites**





## Key: No collection Low (<50) Medium (50-100) High (101-1,000) Very high (1,001-10,000) Extreme (>10,000)

### Culex annulirostris counts

### Aedes vigilax counts



### Mosquito abundance data for 2020-21 season to date

### Key:

No collection
Low (<50)
Medium (50-100)
High (101-1,000)
Very high (1,001-10,000)
Extreme (>10,000)

Data in the below tables represent the average for all trapping sites at that location. "Cx. annul" refers to Culex annulirostris and "Ae.vigilax" refers to Aedes vigilax.

### Inland

|                      |           |   |     |      |    |   |    |      |    |   |   |      |    |    | WE | EK I | END         | ING |   |        |    |    |   |    |      |    |   |   |       |    |    |
|----------------------|-----------|---|----