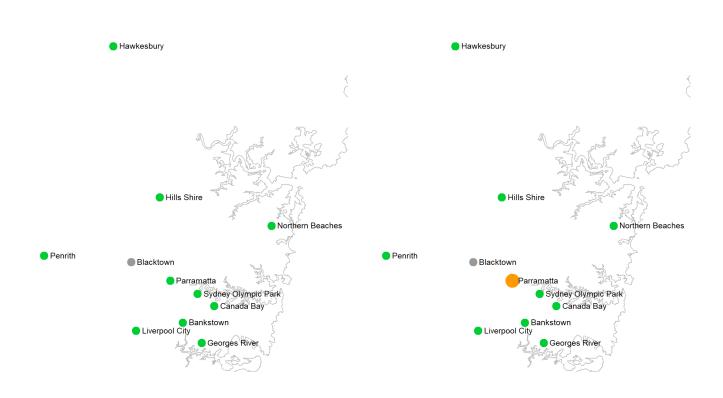

:

- No collection
- Low (<50)</li>
- Medium (50-100)
- High (101-1,000)
- Very high (1,001-10,000)
- Extreme (>10,000)

### **Inland sites**

### **Total mosquito counts**

## BourkeMacquarie Marshes



Forbes

### • Albury

### Culex annulirostris counts



### **Coastal sites**

### **Total mosquito counts**



## No collection Low (<50) Medium (50-100) High (101-1,000) Very high (1,001-10,000) Extreme (>10,000)

Key:

### Culex annulirostris counts

# Tweed Mullumbimby Byron Casino Ballina Casino Ballina Yamba Yamba South West Rocks Kempsey Port Macquarie Lake Cathie

### Aedes vigilax counts



### **Sydney sites**





## Key: No collection Low (<50) Medium (50-100) High (101-1,000) Very high (1,001-10,000) Extreme (>10,000)

### Culex annulirostris counts

### Aedes vigilax counts



### Mosquito abundance data for 2020-21 season to date

### Key:

No collection
Low (<50)
Medium (50-100)
High (101-1,000)
Very high (1,001-10,000)
Extreme (>10,000)

Data in the below tables represent the average for all trapping sites at that location. "Cx. annul" refers to Culex annulirostris and "Ae.vigilax" refers to Aedes vigilax.

### Inland

|                      |           |   |     |      |    |   |    |      |    |   |   |      |    |    | WE | EK I | END         | ING |   |        |    |    |   |    |      |    |   |   |       |    |    |
|----------------------|-----------|---|-----|------|----|---|----|------|----|---|---|------|----|----|----|------|-------------|-----|---|--------|----|----|---|----|------|----|---|---|-------|----|----|
|                      |