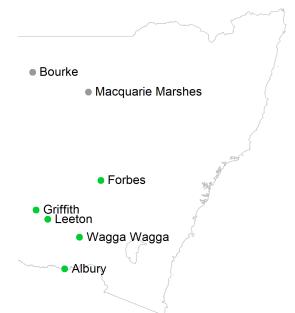

e have been no Ross Riv | er and Barmah Forest viruses dete | ected in the past three weeks. |

### **Mosquito Abundance**

This section details counts of mosquitoes in the NSW Arbovirus Surveillance and Mosquito Monitoring Program. Each location represents the count average for all trapping sites at that location for specimens collected in the current reporting week.

Culex annulirostris and Aedes vigilax are vectors of interest for Ross River virus and Barmah Forest virus.

### Mosquito counts in the week ending 17 April 2021

### Key:

- No collection
- Low (<50)</li>
- Medium (50-100)
- High (101-1,000)
- Very high (1,001-10,000)
- Extreme (>10,000)

### **Inland sites**

### **Total mosquito counts**

## BourkeMacquarie Marshes



Forbes

### • Albury

### Culex annulirostris counts



### **Coastal sites**

### **Total mosquito counts**



## No collection Low (<50) Medium (50-100) High (101-1,000) Very high (1,001-10,000) Extreme (>10,000)

Key:

### Culex annulirostris counts

# Tweed Mullumbimby Byron Casino Ballina Casino Ballina Yamba Yamba South West Rocks Kempsey Port Macquarie Lake Cathie

### Aedes vigilax counts



### **Sydney sites**





## Key: No collection Low (<50) Medium (50-100) High (101-1,000) Very high (1,001-10,000) Extreme (>10,000)

### Culex annulirostris counts

### Aedes vigilax counts



### Mosquito abundance data for 2020-21 season to date

### Key:

No collection
Low (<50)
Medium (50-100)
High (101-1,000)
Very high (1,001-10,000)
Extreme (>10,000)

Data in the below tables represent the average for all trapping sites at that location. "