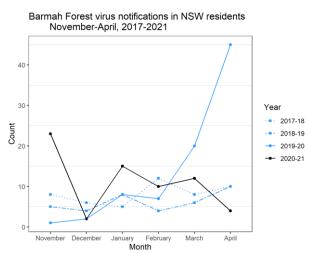

The following figures show the monthly number of notifications of Ross River virus and Barmah Forest virus for the current NSW Arbovirus and Mosquito Monitoring season (November 2020 to April 2021), and the same period in the previous three years.

Source: NSW Health Notifiable Conditions Information Management System (NCIMS), Communicable Diseases Branch and Centre for Epidemiology and Evidence, NSW Health

Note: The data for the current month are the notifications to date (data extracted on 19 April 2021).