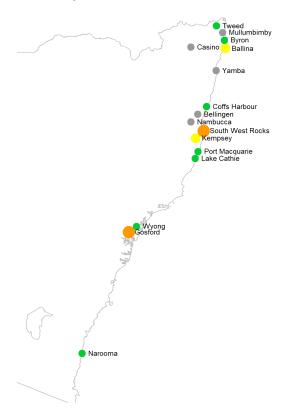

ete | ected in the past three weeks. |

### **Mosquito Abundance**

This section details counts of mosquitoes in the NSW Arbovirus Surveillance and Mosquito Monitoring Program. Each location represents the count average for all trapping sites at that location for specimens collected in the current reporting week.

Culex annulirostris and Aedes vigilax are vectors of interest for Ross River virus and Barmah Forest virus.

### Mosquito counts in the week ending 17 April 2021

### Key:

- No collection
- Low (<50)</li>
- Medium (50-100)
- High (101-1,000)
- Very high (1,001-10,000)
- Extreme (>10,000)

### **Inland sites**

### **Total mosquito counts**

## BourkeMacquarie Marshes



Forbes

### • Albury

### Culex annulirostris counts



### **Coastal sites**

### **Total mosquito counts**



## No collection Low (<50) Medium (50-100) High (101-1,000) Very high (1,001-10,000) Extreme (>10,000)

Key:

### Culex annulirostris counts

# Tweed Mullumbimby Byron Casino Ballina Casino Ballina Yamba Yamba South West Rocks Kempsey Port Macquarie Lake Cathie

### Aedes vigilax counts



### **Sydney sites**





## Key: No collection Low (<50) Medium (50-100) High (101-1,000) Very high (1,001-10,000) Extreme (>10,000)

### Culex annulirostris counts

### Aedes vigilax counts



### Mosquito abundance data for 2020-21 season to date

### Key:

No collection
Low (<50)
Medium (50-100)
High (101-1,000)
Very high (1,001-10,000)
Extreme (>10,000)

Data in the below tables represent the average for all trapping sites at that location. "Cx. annul" refers to Culex annulirostris and "Ae.vigilax