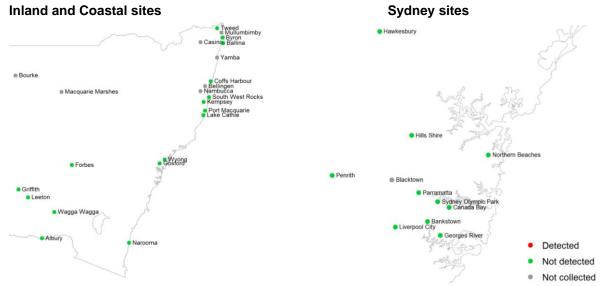

Positive test results in the 2020-2021 surveillance season

| Date of sample collection                                                          | Location | Positive test results |  |  |  |  |  |  |  |
|------------------------------------------------------------------------------------|----------|-----------------------|--|--|--|--|--|--|--|
| There were no detections in sentinel chickens in the 2020-2021 surveillance season |          |                       |  |  |  |  |  |  |  |

### Mosquito isolates

Whole grinds of mosquitoes are tested for arbovirus nucleic acids (including Ross River virus and Barmah Forest virus). There were no detections of Barmah Forest and Ross River virus in this reporting week.

### Test results for mosquito trapping sites in the week ending 17 April 2021



### Ross River and Barmah Forest viruses detected in the past three weeks

| Date of sample collection   | Location                          | Virus                          |
|-----------------------------|-----------------------------------|--------------------------------|
| There have been no Ross Riv | er and Barmah Forest viruses dete | ected in the past three weeks. |

### **Mosquito Abundance**

This section details counts of mosquitoes in the NSW Arbovirus Surveillance and Mosquito Monitoring Program. Each location represents the count average for all trapping sites at that location for specimens collected in the current reporting week.

Culex annulirostris and Aedes vigilax are vectors of interest for Ross River virus and Barmah Forest virus.

### Mosquito counts in the week en