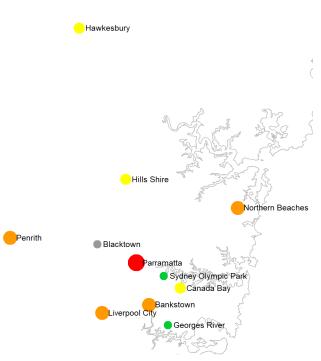

ulex annulirostris and Aedes vigilax are vectors of interest for Ross River virus and Barmah Forest virus.

### Mosquito counts in the week ending 17 April 2021

### Key:

- No collection
- Low (<50)</li>
- Medium (50-100)
- High (101-1,000)
- Very high (1,001-10,000)
- Extreme (>10,000)

### **Inland sites**

### **Total mosquito counts**

## BourkeMacquarie Marshes



Forbes

### • Albury

### Culex annulirostris counts



### **Coastal sites**

### **Total mosquito counts**



## No collection Low (<50) Medium (50-100) High (101-1,000) Very high (1,001-10,000) Extreme (>10,000)

Key:

### Culex annulirostris counts

# Tweed Mullumbimby Byron Casino Ballina Casino Ballina Yamba Yamba South West Rocks Kempsey Port Macquarie Lake Cathie

### Aedes vigilax counts



### **Sydney sites**





## Key: No collection Low (<50) Medium (50-100) High (101-1,000) Very high (1,001-10,000) Extreme (>10,000)

### Culex annulirostris counts

### Aedes vigilax counts



### Mosquito abundance data for 2020-21 season to date

### Key:

No collection
Low (<50)
Medium (50-100)
High (101-1,000)
Very high (1,001-10,000)
Extreme (>10,000)

Data in the below tables represent the average for all trapping sites at that location. "Cx. annul" refers to Culex annulirostris and "Ae.vigilax" refers to Aedes vigilax.

### Inland

|                      |           |   |     |      |    |   |    |      |    |   |   |      |    |    | WE | EK I | END         | ING |   |        |    |    |   |    |      |    |   |   |       |    |    |
|----------------------|-----------|---|-----|------|----|---|----|---