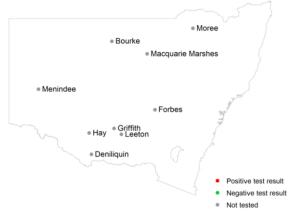

### Sentinel chickens

Chickens are bled for detection of antibodies directed against Murray Valley encephalitis virus and Kunjin virus, indicating exposure to these viruses. Chicken surveillance has ended for the 2020-21 season.

### Test results for sentinel chickens in the week ending 17 April 2021

### Positive test results in the 2020-2021 surveillance season

| Date of sample collection                                                          | Location | Positive test results |  |  |  |  |  |  |  |
|------------------------------------------------------------------------------------|----------|-----------------------|--|--|--|--|--|--|--|
| There were no detections in sentinel chickens in the 2020-2021 surveillance season |          |                       |  |  |  |  |  |  |  |