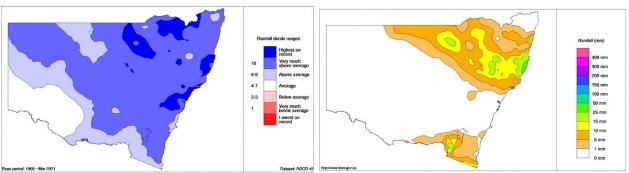

### Rainfall

In March, rainfall was average in southwestern NSW. Across the rest of NSW, rainfall was above average, with some areas experiencing the highest levels of rainfall on record (left). In the week ending 17 April 2021, there was no or little rainfall across most of NSW, except for the mid north coast which received moderate rainfall (right).

Source: Australian Government, Bureau of Meteorology: http://www.bom.gov.au/climate/maps/rainfall