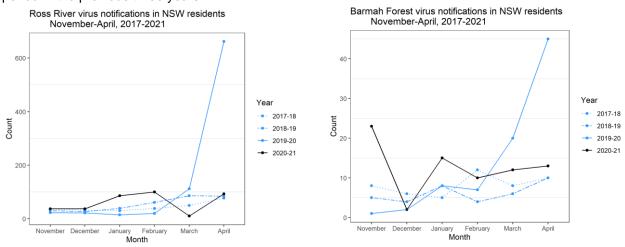

The following figures show the monthly number of notifications of Ross River virus and Barmah Forest virus for the current NSW Arbovirus and Mosquito Monitoring season (November 2020 to April 2021), and the same period in the previous three years.

Source: NSW Health Notifiable Conditions Information Management System (NCIMS), Communicable Diseases Branch and Centre for Epidemiology and Evidence, NSW Health

Note: The data for the current month are the notifications to date (data extracted on 17 May 2021).