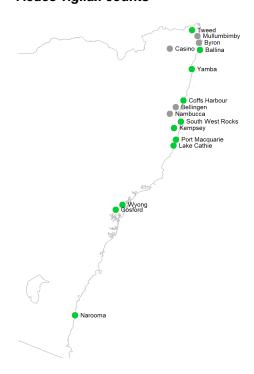

### **Mosquito Abundance**

- Inland: Surveillance has ended for inland sites for the 2020-21 season.
- Coast: HIGH at South West Rocks and Yamba. MEDIUM at Ballina and Gosford. LOW at Coffs Harbour, Kempsey, Lake Cathie, Narooma, Port Macquarie, Tweed and Wyong.
- Sydney: Surveillance has ended for Sydney sites for the 2020-21 season.

### Aedes vigilax counts