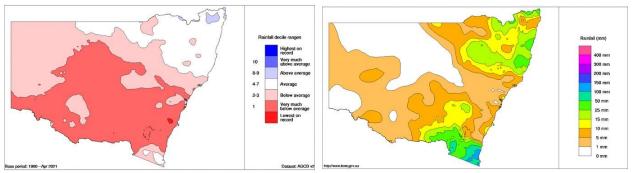

### Rainfall

In April, rainfall was average in north eastern NSW. Across the rest of NSW, rainfall was below average (left). In the week ending 15 May 2021, there was moderate rainfall in north eastern and south eastern NSW. There was no to low rainfall across the rest of NSW (right).

Source: Australian Government, Bureau of Meteorology: http://www.bom.gov.au/climate/maps/rainfall

www.bom.gov.au/climate/outlooks/#/temperature/minimum/median/monthly/0