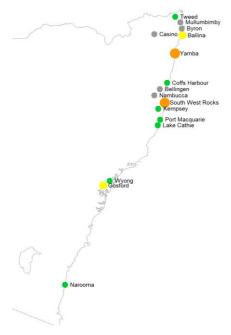

### **Mosquito Abundance**

- Inland: Surveillance has ended for inland sites for the 2020-21 season.
- Coast: HIGH at South West Rocks and Yamba. MEDIUM at Ballina and Gosford. LOW at Coffs Harbour, Kempsey, Lake Cathie, Narooma, Port Macquarie, Tweed and Wyong.
- Sydney: Surveillance has ended for Sydney sites for the 2020-21 season.

### Culex annulirostris counts